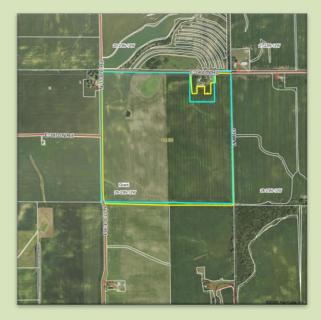

## **Morts Farm**

**County:** Vermilion **State:** Illinois **Twp:** Grant W – NE ¼ S29, T23N, 11W **Property type:** Tillable

**Location:** From Route 9 and Route 1 intersection, go west 2½ miles to Road 1130 E, south two miles to Road 3900 N. Farm is in southeast corner.

- +/- 154 ½ acres
- +/- 151 tillable acres
- House, machine shed and grain bin has been sold off. Copy of survey of farmstead sold off is available.
- Soil Productivity Index: 123.7
- Primary soils: Ashkum Silty Clay loam, Elliott Silt loam
- 2023 real estate taxes payable in 2024 \$5,830.73 or \$38.20/acre (Property is still in process of being divided from farmstead.)
- Farm is cash rented for 2025. Possession available for 2026.