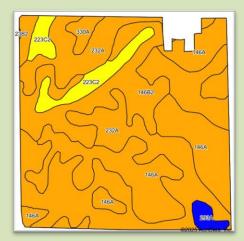

Price - \$12,500.00 per acre

Frank Butler IL Managing Broker • IN Principal Broker • Farm Manager 515 Poland Road, Danville, IL 61834 217-260-4742

| Code    | Soil<br>Description                                             | Acres | Percent<br>of field | II. State<br>Productivity<br>Index Legend | Subsoil rooting a | Corn<br>Bu/A | Soybeans<br>Bu/A | Wheat<br>Bu/A | Oats<br>Bu/A<br>b | Sorghum c<br>Bu/A | Grass-le<br>gume <b>e</b><br>hay, T/A | Crop productivity<br>index for<br>optimum<br>management | *n NCCPI<br>Soybeans |
|---------|-----------------------------------------------------------------|-------|---------------------|-------------------------------------------|-------------------|--------------|------------------|---------------|-------------------|-------------------|---------------------------------------|---------------------------------------------------------|----------------------|
| **232A  | Ashkum silty<br>clay loam, 0 to<br>2 percent<br>slopes          | 65.32 | 42.7%               |                                           | FAV               | **170        | **56             | **65          | **85              | 0                 | **5.10                                | **127                                                   | 60                   |
| 146A    | Elliott silt loam,<br>0 to 2 percent<br>slopes                  | 46.44 | 30.4%               |                                           | FAV               | 168          | 55               | 68            | 87                | 0                 | 5.00                                  | 125                                                     | 61                   |
| **146B2 | Elliott silty clay<br>loam, 2 to 4<br>percent<br>slopes, eroded | 26.40 | 17.3%               |                                           | FAV               | **158        | **51             | **64          | **82              | 0                 | **4.80                                | **118                                                   | 43                   |
| **223C2 | Varna silt<br>loam, 4 to 6<br>percent<br>slopes, eroded         | 9.93  | 6.5%                |                                           | FAV               | **149        | **47             | **60          | **74              | 0                 | **4.60                                | **109                                                   | 57                   |
| **330A  | Peotone silty<br>clay loam, 0 to<br>2 percent<br>slopes         | 2.47  | 1.6%                |                                           | FAV               | **164        | **55             | **61          | **78              | 0                 | **5.00                                | **123                                                   | 43                   |
| 293A    | Andres silt<br>loam, 0 to 2<br>percent slopes                   | 2.27  | 1.5%                |                                           | FAV               | 184          | 59               | 71            | 97                | 0                 | 5.40                                  | 135                                                     | 70                   |
|         | 1                                                               |       |                     | Weighted                                  | Average           | 166.1        | 54.3             | 65.4          | 84.4              | ۰.                | 5                                     | 123.7                                                   | *n 57                |