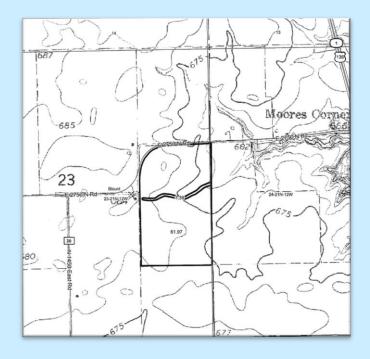

## Rouse 65

**County:** Vermilion **State:** Illinois

**Twp:** Blount – S23, T21N, R12W

Property type: Tillable

**Location:** Illinois Route 1 to Bismarck Road, turn west and go ½ mile. Look for sign on south side of road.

+/- 64.68 total acres

• +/- 61.97 tillable acres

• Soil Productivity Index – 125.3

• Primary soils: Ashkum Silty Clay loam, Elliott Silt loam

• 2023 real estate taxes payable in 2024 - \$2,459.74 or \$38.02 per acre