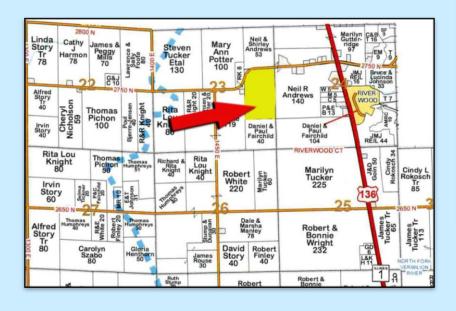

## Rouse 65

**County:** Vermilion **State:** Illinois

**Twp:** Blount – S23, T21N, R12W

Property type: Tillable

**Location:** Illinois Route 1 to Bismarck Road, turn west and go ½ mile. Look for sign on south side of road.