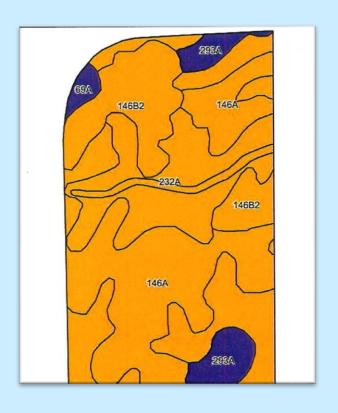

+/- 64.68 total acres

• +/- 61.97 tillable acres

• Soil Productivity Index – 125.3

• Primary soils: Ashkum Silty Clay loam, Elliott Silt loam

• 2023 real estate taxes payable in 2024 - \$2,459.74 or \$38.02 per acre

## Owner has additional tracts for sale.

**Price** - \$11,900.00 per acre

| Area Symbol: IL183, Soil Area Version: 19 |                                                                    |       |       |                                              |                         |              |                  |               |                   |         |                                   |                                                            |                      |
|-------------------------------------------|--------------------------------------------------------------------|-------|-------|----------------------------------------------|-------------------------|--------------|------------------|---------------|-------------------|---------|-----------------------------------|------------------------------------------------------------|----------------------|
| Code                                      | Soil<br>Description                                                | Acres |       | II. State<br>Productivity<br>Index<br>Legend | Subsoil<br>rooting<br>a | Corn<br>Bu/A | Soybeans<br>Bu/A | Wheat<br>Bu/A | Oats<br>Bu/A<br>b | Sorghum | Grass-<br>legume<br>e hay,<br>T/A | Crop<br>productivity<br>index for<br>optimum<br>management | *n NCCPI<br>Soybeans |
| **232A                                    | Ashkum<br>silty clay<br>loam, 0 to 2<br>percent<br>slopes          | 25.58 | 40.3% | _                                            | FAV                     | **170        | **56             | **65          | **85              | 0       | **5.10                            | **127                                                      | 60                   |
| 146A                                      | Elliott silt<br>loam, 0 to 2<br>percent<br>slopes                  | 22.79 | 36.0% | -                                            | FAV                     | 168          | 55               | 68            | 87                | 0       | 5.00                              | 125                                                        | 61                   |
| **146B2                                   | Elliott silty<br>clay loam, 2<br>to 4 percent<br>slopes,<br>eroded | 10.17 | 16.1% | _                                            | FAV                     | **158        | **51             | **64          | **82              | 0       | **4.80                            | **118                                                      | 43                   |
| 293A                                      | Andres silt<br>loam, 0 to 2<br>percent<br>slopes                   | 3.94  | 6.2%  |                                              | FAV                     | 184          | 59               | 71            | 97                | 0       | 5.40                              | 135                                                        | 70                   |
| **69A                                     | Milford silty<br>clay loam, 0<br>to 2 percent<br>slopes            | 0.88  | 1.4%  |                                              | FAV                     | **171        | **57             | **68          | **88              | 0       | **5.50                            | **128                                                      | 63                   |
|                                           |                                                                    |       |       | Weighted                                     | Average                 | 168.2        | 55               | 66.3          | 86                | *-      | 5                                 | 125.3                                                      | *n 58.3              |