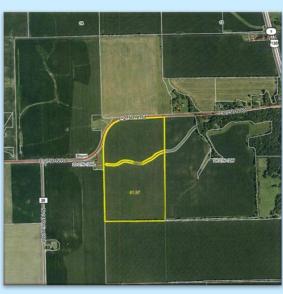

## Rouse 65

**County:** Vermilion **State:** Illinois

**Twp:** Blount – S23, T21N, R12W

Property type: Tillable

**Location:** Illinois Route 1 to Bismarck Road, turn west and go ½ mile. Look for sign on south side of road.

+/- 64.68 total acres

• +/- 61.97 tillable acres

• Soil Productivity Index – 125.3

• Primary soils: Ashkum Silty Clay loam, Elliott Silt loam

• 2023 real estate taxes payable in 2024 - \$2,459.74 or \$38.02 per acre