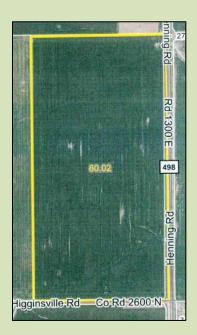

## **Henning Road Farm**

County: Vermilion
State: Illinois
Twp: Blount (N)
Property type: Tillable

**Directions:** 3½ miles south of Henning, Illinois or approximately 3 miles north of Kennekuk County Park on west side of Henning Road.

- 82.283 surveyed total acres, 78.618 tillable acres
- Great investment property
- If farm is purchased by investor, prior farm tenant would be available to continue farming the land.
- Primary soils: Elliott Silt loam, Ashkum Silty Clay loam
- Productivity Index: 125.8
- Possession available for 2020
- Henning Road (two-lane highway) on east side, Higgensville Road on south side. Both hard-surfaced roads.
- Real Estate Taxes: On two separate tax bills with additional acreage. Part is taxed at \$25..28/acre and part at \$28.38 per acre.
- Survey and 156EZ Farm Record available upon request.